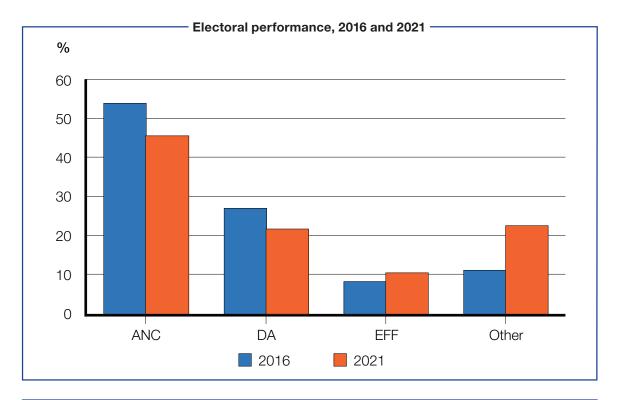

# New paradigm for SA as political land shifts

The local government elections held at the beginning of November were historic, as the ANC dropped below 50% for the first time ever in a nation-wide election. Although it was still the biggest-single party in the country and most municipalities across South Africa it lost significant support and the party losing its grip on power on national power is now a distinct possibility.

In 2016 only 11% of voters cast their ballot for a party other than one of the Big Three. In 2021 this had more than doubled, to 22.5%. This was particularly notable in the three provinces with the biggest economies, Gauteng, KwaZulu-Natal, and the Western Cape.