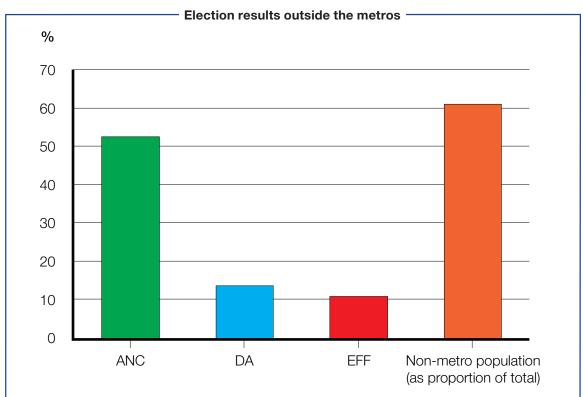

This edition of *Free*FACT also gives an overview of aggregate vote shares in the various provinces. Although the ANC is still rock solid in some of the rural provinces, such as Limpopo and the Eastern Cape, it is losing ground fast in other parts of the country, particularly KwaZulu-Natal.