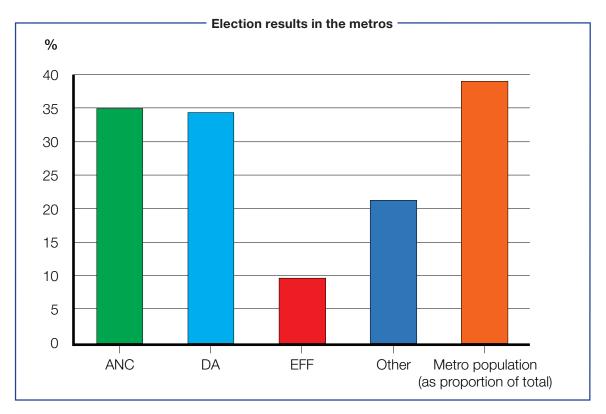

This edition of *Free*FACTS looks at the election results from 1 November, with selected comparisons to the previous local government election of 2016.

The key findings of this edition are how the ANC's support has slipped in the country's metros. As an aggregate the ANC's support in the eight metros is now at only 34.9%. The DA is not far behind with 34.3% of all voters in metros supporting that party.

In addition, the ANC was the single biggest party in six of the eight metros, but in only two of those – Buffalo City and Mangaung – did it win an outright majority (with its majority in Mangaung being razor thin).